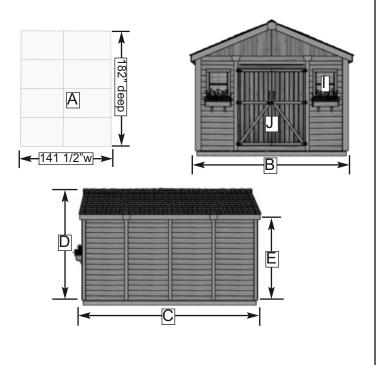

## **Specifications:**

A: Floor Footprint = 141 1/2" wide x 182" deep

B: Overall Width Incl. Roof Overhang = 155"

C: Overall Depth Incl. Roof Overhang = 190 1/2"

Overall Height Incl. Floor & Roof = 124 1/2" D:

Height of Side Wall = 83 3/4" E:

F: Interior Width Frame to Frame = 136 1/2"

G: Interior Depth Frame to Frame = 177"

H: Interior Height from Floor = 107"

l: Window Size (2) =  $18 \frac{1}{4}$  wide x 22  $\frac{1}{2}$  high

Door Dimensions = 63"wide x 72"high J:

> Shipping Pkg#1 Size: "l x "h "w x Shipping Pkg#2 Size: "w x "h Shipping Weight Pkg#1 = lbs Shipping Weight Pkg#2 = lbs Total Shipping Weight = lbs