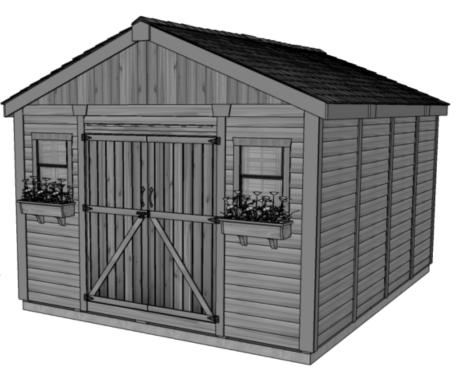

## 12'x16' SpaceMaker Storage Shed Revised: Item#SM1216 - Cedar

Sept 15, 2021

The SpaceMaker is our bestseller for storage solutions.

## The SpaceMaker Kit Includes:

- 2 Functional Windows with Screens
- 63" Wide Double Doors
- Western Red Cedar Construction
- 2 Flower Boxes
- Bevel-Sided Cedar Wall Panels
- Cedar Roof with Shingles already attached.
- Panelized for Quick Assembly
- Hardware Included (screws & nails)